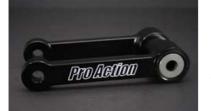

#### PRO-ACTION LINK ARMS

\$209.00

Available for:

CRF250 2010-12

CRF450 2009-12

YZF250 2010-12

YZF450 2009-12

KXF250 2006-08

KXF250 2009-12

KXF450 2007-08

KXF450 2009-12

KTM (all link models) 2011-12

\*All Pro-Action link arms come complete with bearings and seals.

CRF150r Rocker Arm - \$225.00 (does not include bearings or seals)